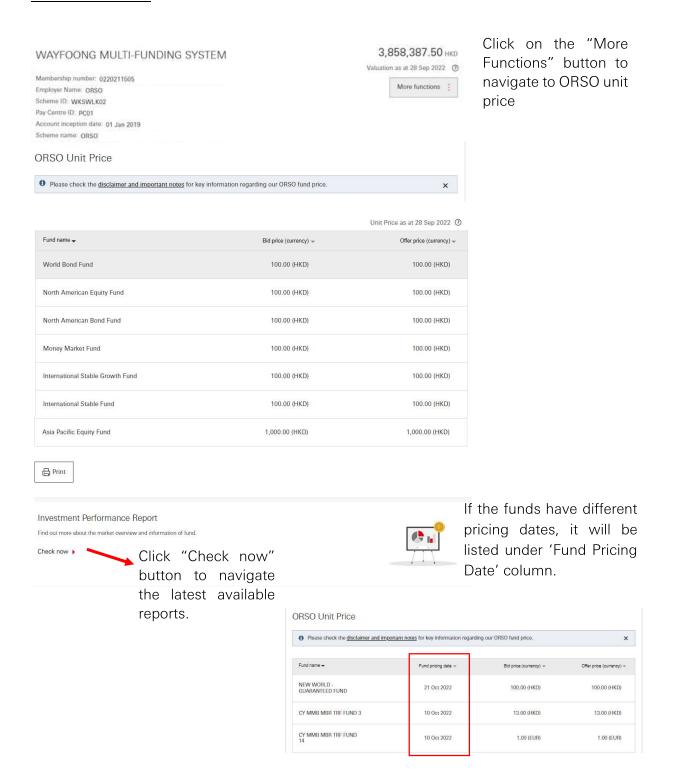

### **ORSO Unit Price**

<sup>\*</sup>Remarks: Valuation days will be the 7th, 14th, 21st and 28th day of each month (or such other days at similar or shorter intervals as HSBC Life may specify from time to time). If any of these days fall on a Saturday, public holiday or other non-business day, the next business day will be the Valuation Day.