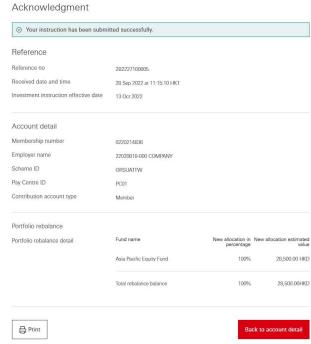

System will generate reference number and display the transaction effective date.

You can return to account details page via "Back to account detail".

Click the box "I have read and hereby accept the above disclaimer" after reading the disclaimer. Then click "Confirm" to Acknowledgment page.