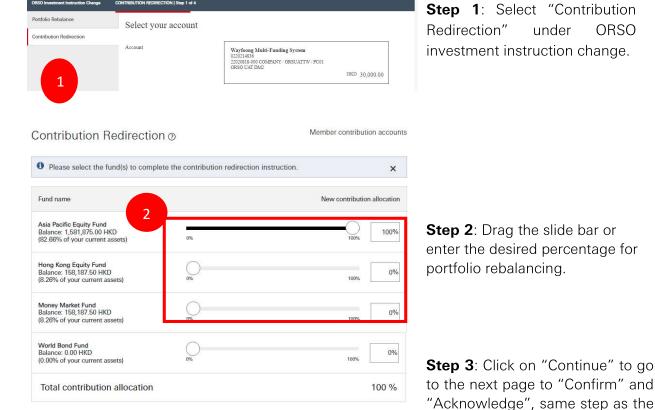

### Portfolio Rebalance

**Step 1**: Select "Portfolio rebalance" under ORSO investment instruction change.

| ortfolio Rebalance                                                                                                                                                     | Emp                         | Employer and Member contribution account |               |                                       |
|------------------------------------------------------------------------------------------------------------------------------------------------------------------------|-----------------------------|------------------------------------------|---------------|---------------------------------------|
| Please select the fund(s) to                                                                                                                                           | complete the portfolio reba | slance instruction.                      |               | ×                                     |
|                                                                                                                                                                        |                             | of red                                   |               | 13,000.00 HK<br>emains to be allocate |
| Fund name                                                                                                                                                              |                             | N                                        | ew allocation | Estimated values                      |
| Asia Pacific Equity Fund<br>Balance: 2825.00 HKD<br>(2.50% of your current assets)                                                                                     | Q                           | 100%                                     | 0%            | 0.00 HKD                              |
| Hong Kong Equity Fund<br>Balance: 11865.00 HKD<br>(10.50% of your current assets)<br>① Only available for New<br>Allocation on the valuation date<br>7th of each month |                             | 100%                                     | 0%            | 0.00 HKD                              |
| Internations d<br>Balance:<br>(12.00%                                                                                                                                  | 2                           | 100%                                     | 0%            | 0.00 HKD                              |
| Money i<br>Balance:<br>(15.00% of )                                                                                                                                    | 2                           | 100%                                     | 0%            | 0.00 HKD                              |
| North American Bond Fund<br>Balance: 22600.00 HKD<br>(20.00% of your current assets)                                                                                   | 0,0                         | 100%                                     | 0%            | 0.00 HKD                              |
| North American Equity Fund<br>Balance: 22600.00 HKD<br>(20.00% of your current assets)                                                                                 | 2                           | 100%                                     | 0%            | 0.00 HKD                              |
| World Bond Fund<br>Balance: 22600.00 HKD<br>(20.00% of your current assets)                                                                                            | Q                           | 100%                                     | 0%            | 0.00 HKD                              |
| 5% Guaranteed Fund<br>Balance: 0.00 HKD<br>(0.00% of your current assets)                                                                                              | Q.                          | 100%                                     | 0%            | 0.00 HKD                              |
| Managed Balanced Fund<br>Balance: 0.00 HKD<br>(0.00% of your current assets)                                                                                           | Q                           | 100%                                     | 0%            | 0.00 HKD                              |
| European Equity Fund<br>Balance: 0.00 HKD<br>(0.00% of your current assets)                                                                                            | Q                           | 100%                                     | 0%            | 0.00 HKD                              |
| International Stable Fund<br>Balance: 0.00 HKD<br>(0.00% of your current assets)                                                                                       | Q                           | 100%                                     | G%            | 0.00 HKD                              |
| International Stable Growth Fund<br>Balance: 0.00 HKD<br>(0.00% of your current assets)                                                                                | Q                           | 100%                                     | 0%            | 0.00 HKD                              |
| Chinese Equity Fund<br>Balance: 0.00 HKD<br>(0.00% of your current assets)                                                                                             | Q                           | 100%                                     | 0%            | 0.00 HKD                              |
| The following fund(s) cannot be sw<br>Capital Guaranteed Fund<br>Balance: 0.00 HKD (0.00 of your o                                                                     |                             |                                          |               |                                       |
| Total percentage and es                                                                                                                                                | timated values              |                                          | 0 %           | 0.00 HKD                              |

**Step 2**: Drag the slide bar or enter the desired percentage for portfolio rebalancing.

\*ORSO member can select <Cancel> button to cancel the instruction or <Back> button to return to portfolio rebalance page