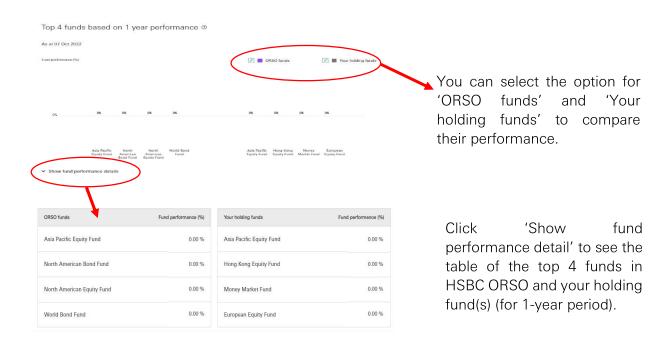

### Fund Performance

Click on the "More Functions" button to navigate to Fund Performance

You can compare the fund performance (up to 5 funds) within a stipulated time frame.

**Step 1:** Select the fund(s) that wish to compare

**Step 2:** Switch between the period on the selected fund(s) performance