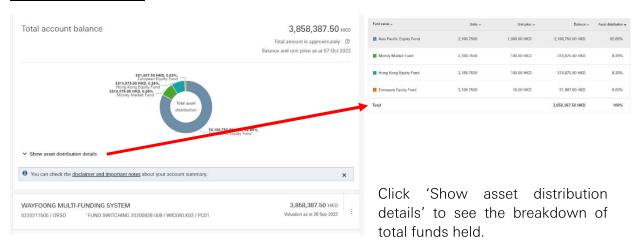

# WAYFOONG MULTI-FUNDING SYSTEM 3,858,387.50 HKD Valuation as at 28 Sep 2022 Membership number: 0220211505 Employer Name: ORSO Scheme ID: WKSWLK02 Pay Centre ID: PC01 Account inception date: 01 Jan 2019 Scheme name: ORSO ORSO Account Details 1 You can check the disclaimer and important notes Know more about ORSO Account balance

Employer

You can see the breakdown of contribution by account level and the distribution pie chart will show the funds held.

1,944,318,75 HKD

1.914.068.75 HKD

⊟ Print

Total

World Bond Fund

■ International Stable Fund