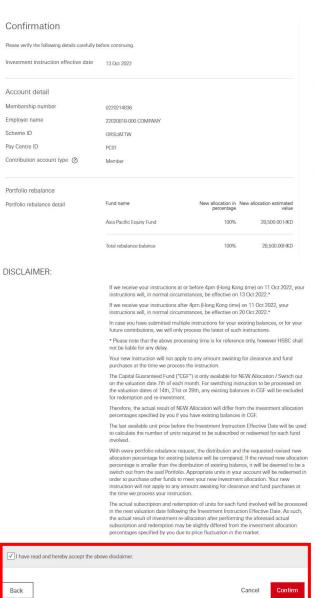

System will generate reference number and display the transaction effective date.

You can return to account details page via "Back to account detail".

Click the box "I have read and hereby accept the above disclaimer" after reading the disclaimer. Then click "Confirm" to Acknowledgment page.