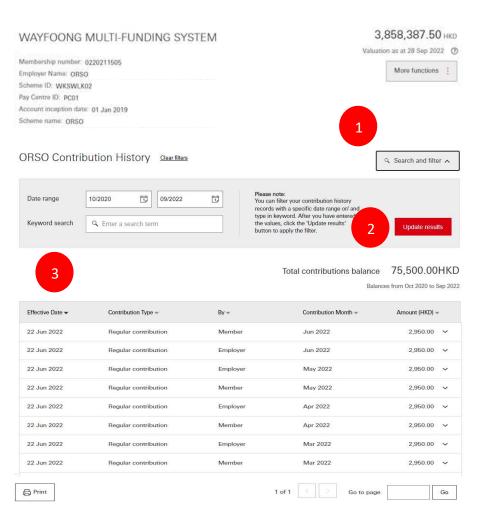

### **Contribution History**

You can click on the "More Functions" button to navigate to ORSO Contribution History.

You can search your latest 24 months' contribution history by account level. Once the Contribution History page is loaded, the latest contribution history will be displayed. You may use the search and filter function to obtain specific timeframe results.

- Step 1: Expand the advance search and filter function
- Step 2: Input the search criteria and select < Update Results>
- Step 3: Filtered results will be displayed