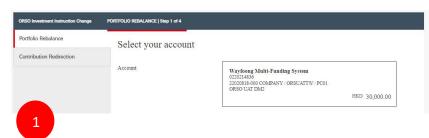

### Portfolio Rebalance

**Step 1**: Select "Portfolio rebalance" under ORSO investment instruction change.

| ortfolio Rebalance                                                                                                                                                     | Emp                         | Employer and Member contribution account |               |                                       |
|------------------------------------------------------------------------------------------------------------------------------------------------------------------------|-----------------------------|------------------------------------------|---------------|---------------------------------------|
| Please select the fund(s) to                                                                                                                                           | complete the portfolio reba | slance instruction.                      |               | ×                                     |
|                                                                                                                                                                        |                             | of red                                   |               | 13,000.00 HK<br>emains to be allocate |
| Fund name                                                                                                                                                              |                             | N                                        | ew allocation | Estimated values                      |
| Asia Pacific Equity Fund<br>Balance: 2825.00 HKD<br>(2.50% of your current assets)                                                                                     | Q                           | 100%                                     | 0%            | 0.00 HKD                              |
| Hong Kong Equity Fund<br>Balance: 11865.00 HKD<br>(10.50% of your current assets)<br>① Only available for New<br>Allocation on the valuation date<br>7th of each month |                             | 100%                                     | 0%            | 0.00 HKD                              |
| Internations d<br>Balance:<br>(12.00%                                                                                                                                  | 2                           | 100%                                     | 0%            | 0.00 HKD                              |
| Money i<br>Balance:<br>(15.00% of )                                                                                                                                    | 2                           | 100%                                     | 0%            | 0.00 HKD                              |
| North American Bond Fund<br>Balance: 22600.00 HKD<br>(20.00% of your current assets)                                                                                   | 0,0                         | 100%                                     | 0%            | 0.00 HKD                              |
| North American Equity Fund<br>Balance: 22600.00 HKD<br>(20.00% of your current assets)                                                                                 | 2                           | 100%                                     | 0%            | 0.00 HKD                              |
| World Bond Fund<br>Balance: 22600.00 HKD<br>(20.00% of your current assets)                                                                                            | Q                           | 100%                                     | 0%            | 0.00 HKD                              |
| 5% Guaranteed Fund<br>Balance: 0.00 HKD<br>(0.00% of your current assets)                                                                                              | Q.                          | 100%                                     | 0%            | 0.00 HKD                              |
| Managed Balanced Fund<br>Balance: 0.00 HKD<br>(0.00% of your current assets)                                                                                           | Q                           | 100%                                     | 0%            | 0.00 HKD                              |
| European Equity Fund<br>Balance: 0.00 HKD<br>(0.00% of your current assets)                                                                                            | Q                           | 100%                                     | 0%            | 0.00 HKD                              |
| International Stable Fund<br>Balance: 0.00 HKD<br>(0.00% of your current assets)                                                                                       | Q                           | 100%                                     | G%            | 0.00 HKD                              |
| International Stable Growth Fund<br>Balance: 0.00 HKD<br>(0.00% of your current assets)                                                                                | Q                           | 100%                                     | 0%            | 0.00 HKD                              |
| Chinese Equity Fund<br>Balance: 0.00 HKD<br>(0.00% of your current assets)                                                                                             | Q                           | 100%                                     | 0%            | 0.00 HKD                              |
| The following fund(s) cannot be sw<br>Capital Guaranteed Fund<br>Balance: 0.00 HKD (0.00 of your o                                                                     |                             |                                          |               |                                       |
| Total percentage and es                                                                                                                                                | timated values              |                                          | 0 %           | 0.00 HKD                              |