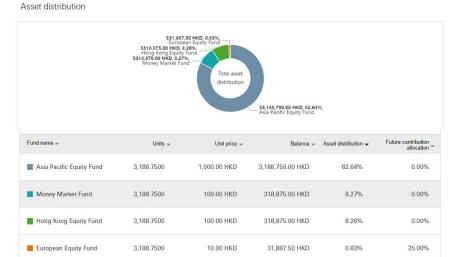

Employer

You can see the breakdown of contribution by account level and the distribution pie chart will show the funds held.

1,944,318,75 HKD

1.914.068.75 HKD

⊟ Print

Total

World Bond Fund

■ International Stable Fund