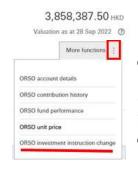

# WAYFOONG MULTI-FUNDING SYSTEM Membership number: 0220211505 Employer Name: 0RSO Scheme ID: WKSWLK02 Pay Centre ID: PC01 Account inception date: 01 Jan 2019 Scheme name: ORSO

Click on the "More Functions" button to navigate to "ORSO investment instruction change"