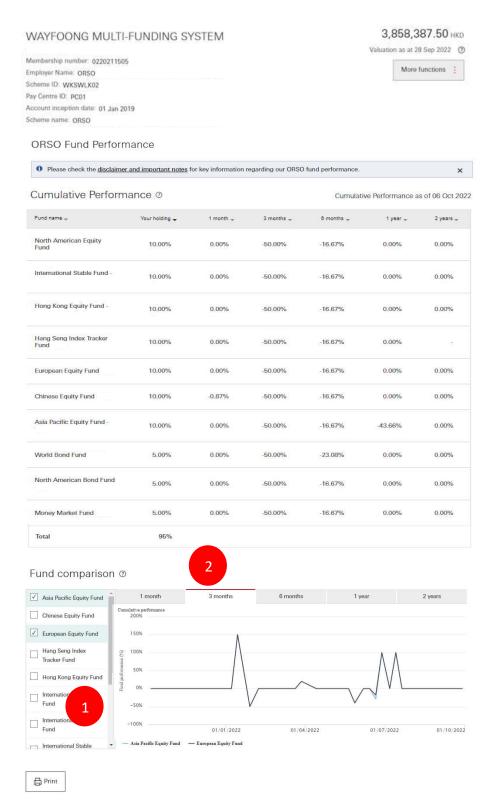

### Fund Performance

Click on the "More Functions" button to navigate to Fund Performance

You can compare the fund performance (up to 5 funds) within a stipulated time frame.

**Step 1:** Select the fund(s) that wish to compare

**Step 2:** Switch between the period on the selected fund(s) performance