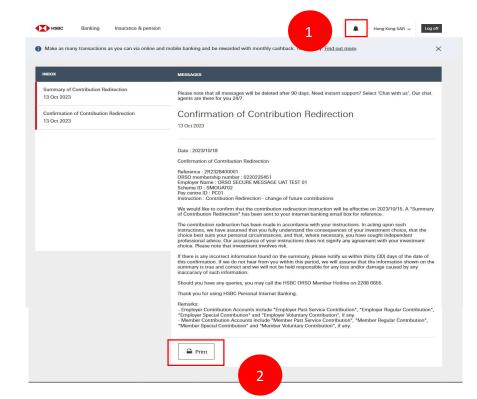

### **Messages**

Step 1: Click the bell button on the top menu to check "Messages".

If there are unread messages, a red dot with number of unread messages will be displayed.

**Step 2**: Click "Print" to print the message.